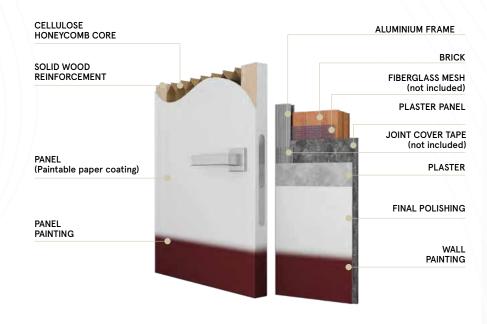

y applying a double lock milling, with a corresponding double milling for a magnetic meeting, the system can be installed in the desired opening direction, regardless of the non-standard height. With xREVERx XL, Ermetika anticipates market demands, ensuring flexibility and impeccable aesthetics.



# PLASTER AND PLASTERBOARD INSTALLATION







## FINISHING

#### INSTALLATION ON PLASTER

Use the fibreglass mesh before applying the mortar.



FIBERGLASS MESH (not included)

## INSTALLATION ON PLASTER AND PLASTER BOARD

Use the adhesive joint cover tape before grouting.



JOINT COVER TAPE (not included)

#### Ermetika DESIGN PASSAGES

Ermetika s.r.l Via Trani, 126 76121 Barletta - Italia

T.+39 0883 535781 F.+39 0883 532164

info@ermetika.it www.ermetika.com







# Plaster configuration



Plasterboard configuration



# **XREX**3AX®





#### Kit content

- · 3 hinges adjustable on 3 axes
- · Standard magnetic lock
- · Polyurethane foam gasket
- · Cover Plate for frame and door