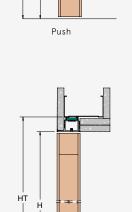

PLASTER

PLASTERBOARD

FEASIBLE DIMENSIONS

L from 600 to 900 mm

HEIGHT H 2400 mm

FORMULAS TO CALCULATE DIMENSION

WIDTH L + 90 mm

HEIGHT H + 30 mm

pull left

DOOR OPENING DEGREES