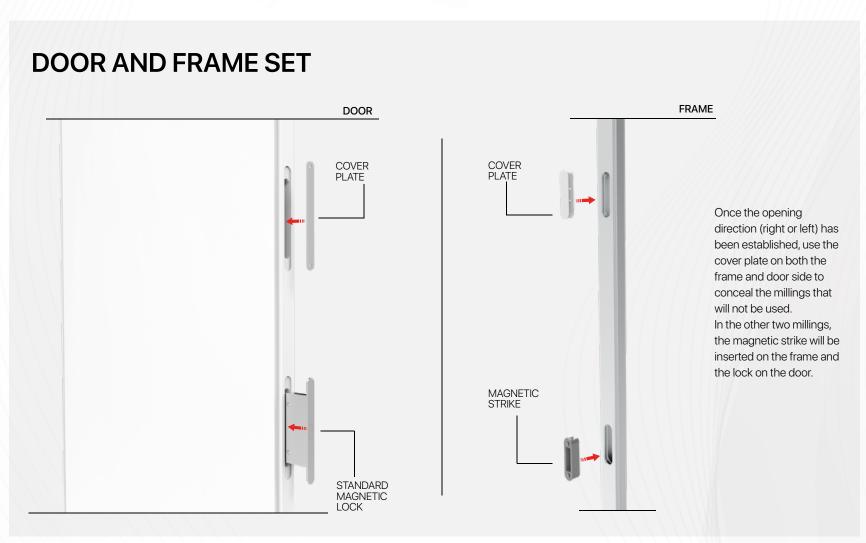

#### Kit content

- · 3 hinges adjustable on 3 axes
- · Standard magnetic lock
- · Polyurethane foam gasket
- · Cover Plate for frame and door