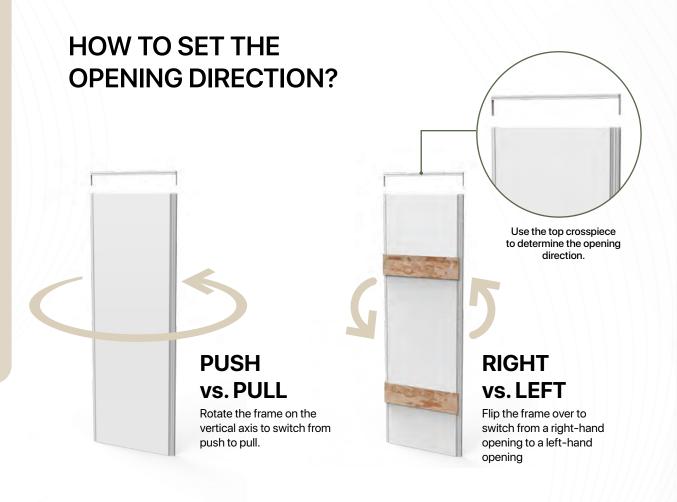

pull left

DOOR OPENING DEGREES

#### **xREVERx XL**

xREVERx is the flush-to-wall hinged model from Ermetika that, thanks to its reversible technology, allows for all four opening directions in a single product. The new XL model, with a height of 2400 mm, is the result of a technical intuition with significant functional impact. By applying a double lock milling, with a corresponding double milling for a magnetic meeting, the system can be installed in the desired opening direction, regardless of the non-standard height. With xREVERx XL, Ermetika anticipates market demands, ensuring flexibility and impeccable aesthetics.