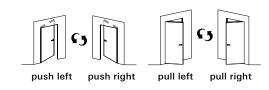

oor + hardware in one package



#### THREE ADJUSTABLE HINGES



#### **XREVERX - XL**











| PASSAGE SIZE<br>L x H |
|-----------------------|
| 600 x 2400            |
| 700 x 2400            |
| 800 x 2400            |
| 900 x 2400            |

PLASTERBOARD

| PASSAGE SIZE<br>L x H | DOOR SIZE<br>L1 x H1 |
|-----------------------|----------------------|
| 600 x 2400            | 613 x 2394           |
| 700 x 2400            | 713 x 2394           |
| 800 x 2400            | 813 x 2394           |
| 900 x 2400            | 913 x 2394           |
|                       |                      |

|   | OVERALL SIZE<br>C x HT |
|---|------------------------|
|   | 690 x 2430             |
| - | 790 x 2430             |
| - | 890 x 2430             |
| • | 990 x 2430             |



REVERSIBILE: XRS



PLASTER

PLASTERBOARD

FEASIBLE DIMENSIONS

L from 600 to 900 mm

HEIGHT H 2400 mm



FORMULAS TO CALCULATE DIMENSION

WIDTH L + 90 mm

HEIGHT H + 30 mm





pull left



DOOR OPENING DEGREES

#### **xREVERx XL**

xREVERx is the flush-to-wall hinged model from Ermetika that, thanks to its reversible technology, allows for all four opening directions in a single product. The new XL model, with a height of 2400 mm, is the result of a technical intuition with significant functional impact. By applying a double lock milling, with a corresponding double milling for a magnetic meeting, the system can be installed in the desired opening direction, regardless of the non-standard height. With xREVERx XL, Ermetika anticipates market demands, ensuring flexibility and impeccable