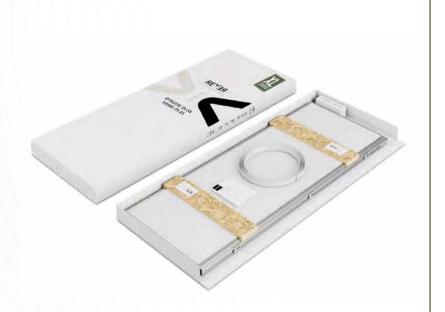

#### Kit content

- · 3 hinges adjustable on 3 axes
- · Standard magnetic lock
- · Polyurethane foam gasket
- · Cover Plate for frame and door