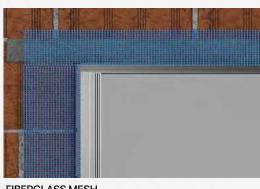

#### INSTALLATION ON PLASTER

Use the fibreglass mesh before applying the mortar.

FIBERGLASS MESH (not included)