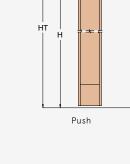

PLASTER

PLASTERBOARD

FEASIBLE DIMENSIONS

L from 600 to 900 mm

HEIGHT H 2400 mm

FORMULAS TO CALCULATE DIMENSION

WIDTH L + 90 mm

HEIGHT H + 30 mm

pull left

DOOR OPENING DEGREES