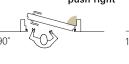

pull left

DOOR OPENING DEGREES

#### **xREVERx XL**

xREVERx is the flush-to-wall hinged model from Ermetika that, thanks to its reversible technology, allows for all four opening directions in a single product. The new XL model, with a height of 2400 mm, is the result of a technical intuition with significant functional impact. By applying a double lock milling, with a corresponding double milling for a magnetic meeting, the system can be installed in the desired opening direction, regardless of the non-standard height. With xREVERx XL, Ermetika anticipates market demands, ensuring flexibility and impeccable aesthetics.