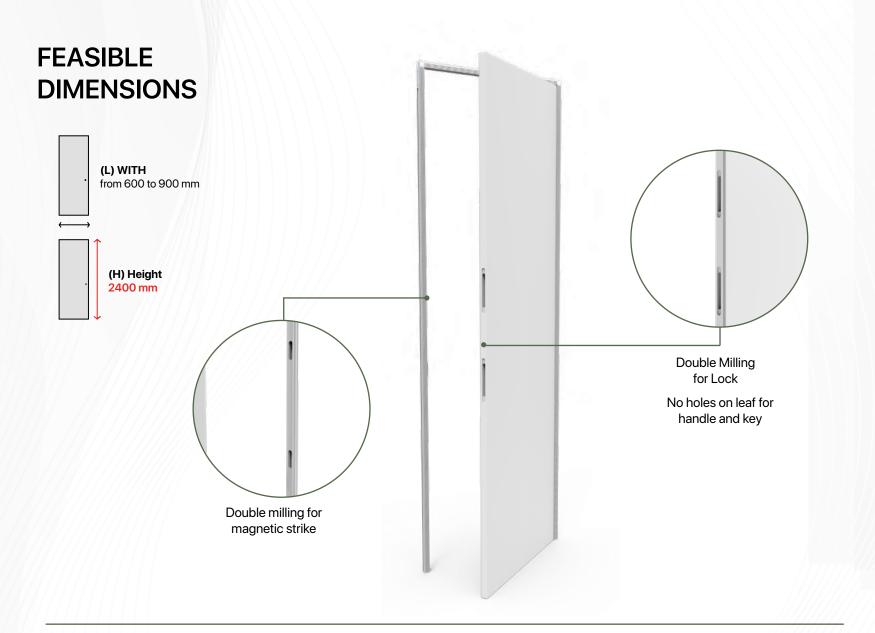

PLASTER

PLASTERBOARD

FEASIBLE DIMENSIONS

L from 600 to 900 mm

HEIGHT H 2400 mm

FORMULAS TO CALCULATE DIMENSION

WIDTH L + 90 mm

HEIGHT H + 30 mm

#### **xREVERx XL**

xREVERx is the flush-to-wall hinged model from Ermetika that, thanks to its reversible technology, allows for all four opening directions in a single product. The new XL model, with a height of 2400 mm, is the result of a technical intuition with significant functional impact. By applying a double lock milling, with a corresponding double milling for a magnetic meeting, the system can be installed in the desired opening direction, regardless of the non-standard height. With xREVERx XL, Ermetika anticipates market demands, ensuring flexibility and impeccable aesthetics.