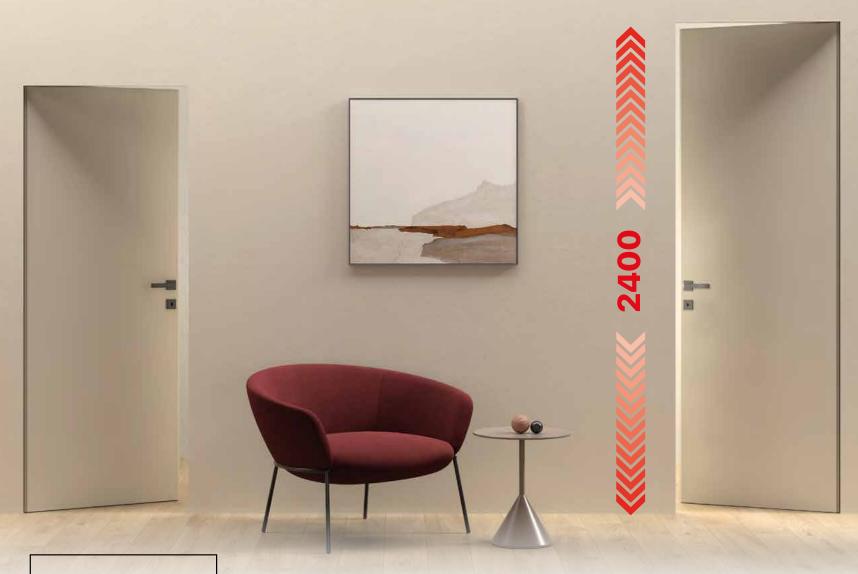

#### **XREVERX - XL**

| PASSAGE SIZE<br>L x H |
|-----------------------|
| 600 x 2400            |
| 700 x 2400            |
| 800 x 2400            |
| 900 x 2400            |

PLASTERBOARD

| PASSAGE SIZE<br>L x H | DOOR SIZE<br>L1 x H1 |
|-----------------------|----------------------|
| 600 x 2400            | 613 x 2394           |
| 700 x 2400            | 713 x 2394           |
| 800 x 2400            | 813 x 2394           |
| 900 x 2400            | 913 x 2394           |
|                       |                      |

|   | OVERALL SIZE<br>C x HT |
|---|------------------------|
|   | 690 x 2430             |
| - | 790 x 2430             |
| - | 890 x 2430             |
| • | 990 x 2430             |

REVERSIBILE: XRS

#### **xREVERx XL**

xREVERx is the flush-to-wall hinged model from Ermetika that, thanks to its reversible technology, allows for all four opening directions in a single product. The new XL model, with a height of 2400 mm, is the result of a technical intuition with significant functional impact. By applying a double lock milling, with a corresponding double milling for a magnetic meeting, the system can be installed in the desired opening direction, regardless of the non-standard height. With xREVERx XL, Ermetika anticipates market demands, ensuring flexibility and impeccable aesthetics.