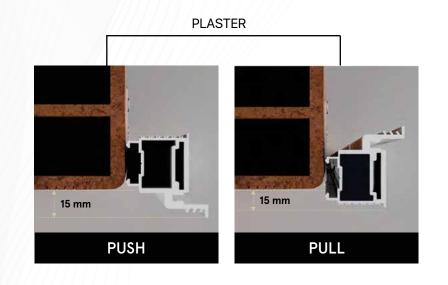

PLASTER

PLASTERBOARD

FEASIBLE DIMENSIONS

L from 600 to 900 mm

HEIGHT H 2400 mm

FORMULAS TO CALCULATE DIMENSION

WIDTH L + 90 mm

HEIGHT H + 30 mm

# Plaster configuration

Plasterboard configuration