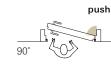

pull left

DOOR OPENING DEGREES

#### **xREVERx XL**

xREVERx is the flush-to-wall hinged model from Ermetika that, thanks to its reversible technology, allows for all four opening directions in a single product. The new XL model, with a height of 2400 mm, is the result of a technical intuition with significant functional impact. By applying a double lock milling, with a corresponding double milling for a magnetic meeting, the system can be installed in the desired opening direction, regardless of the non-standard height. With xREVERx XL, Ermetika anticipates market demands, ensuring flexibility and impeccable aesthetics.