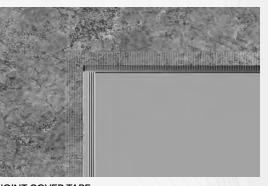

## INSTALLATION ON PLASTER AND PLASTER BOARD

Use the adhesive joint cover tape before grouting.

JOINT COVER TAPE (not included)