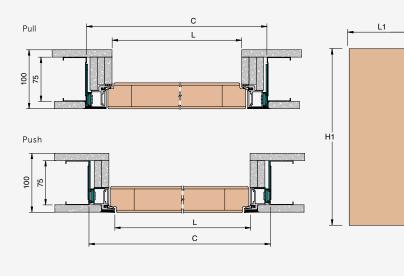

#### **XREVERX - XL**

| PASSAGE SIZE<br>L x H |
|-----------------------|
| 600 x 2400            |
| 700 x 2400            |
| 800 x 2400            |
| 900 x 2400            |

PLASTERBOARD

| PASSAGE SIZE<br>L x H | DOOR SIZE<br>L1 x H1 |
|-----------------------|----------------------|
| 600 x 2400            | 613 x 2394           |
| 700 x 2400            | 713 x 2394           |
| 800 x 2400            | 813 x 2394           |
| 900 x 2400            | 913 x 2394           |
|                       |                      |

|   | OVERALL SIZE<br>C x HT |
|---|------------------------|
|   | 690 x 2430             |
| - | 790 x 2430             |
| - | 890 x 2430             |
| • | 990 x 2430             |

REVERSIBILE: XRS

PLASTER

PLASTERBOARD

FEASIBLE DIMENSIONS

L from 600 to 900 mm

HEIGHT H 2400 mm

FORMULAS TO CALCULATE DIMENSION

WIDTH L + 90 mm

HEIGHT H + 30 mm