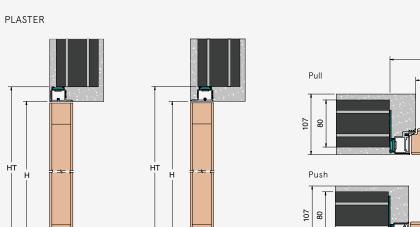

PLASTER

PLASTERBOARD

FEASIBLE DIMENSIONS

L from 600 to 900 mm

HEIGHT H 2400 mm

FORMULAS TO CALCULATE DIMENSION

WIDTH L + 90 mm

HEIGHT H + 30 mm

# PLASTER AND PLASTERBOARD INSTALLATION

# Plaster configuration

Plasterboard configuration