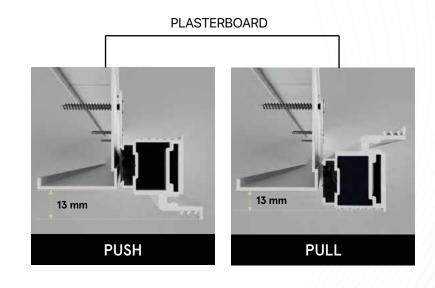

PLASTER

PLASTERBOARD

FEASIBLE DIMENSIONS

L from 600 to 900 mm

HEIGHT H 2400 mm

FORMULAS TO CALCULATE DIMENSION

WIDTH L + 90 mm

HEIGHT H + 30 mm

# Plaster configuration

Plasterboard configuration