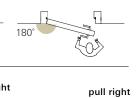

pull left

DOOR OPENING DEGREES

#### **xREVERx XL**

xREVERx is the flush-to-wall hinged model from Ermetika that, thanks to its reversible technology, allows for all four opening directions in a single product. The new XL model, with a height of 2400 mm, is the result of a technical intuition with significant functional impact. By applying a double lock milling, with a corresponding double milling for a magnetic meeting, the system can be installed in the desired opening direction, regardless of the non-standard height. With xREVERx XL, Ermetika anticipates market demands, ensuring flexibility and impeccable aesthetics.