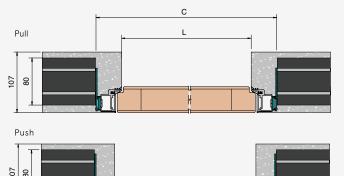

PLASTER

PLASTERBOARD

FEASIBLE DIMENSIONS

L from 600 to 900 mm

HEIGHT H 2400 mm

FORMULAS TO CALCULATE DIMENSION

WIDTH L + 90 mm

HEIGHT H + 30 mm