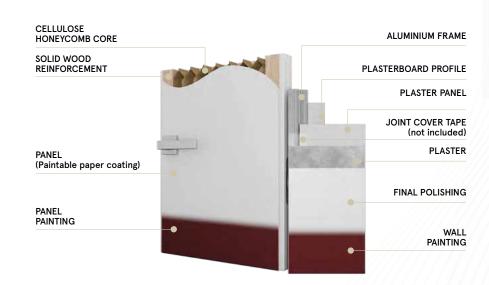

ng, with a corresponding double milling for a magnetic meeting, the system can be installed in the desired opening direction, regardless of the non-standard height. With xREVERx XL, Ermetika anticipates market demands, ensuring flexibility and impeccable aesthetics.



# PLASTER AND PLASTERBOARD INSTALLATION







## FINISHING

#### INSTALLATION ON PLASTER

Use the fibreglass mesh before applying the mortar.



FIBERGLASS MESH (not included)

## INSTALLATION ON PLASTER AND PLASTER BOARD

Use the adhesive joint cover tape before grouting.



JOINT COVER TAPE (not included)

#### Ermetika DESIGN PASSAGES

Ermetika s.r.l Via Trani, 126 76121 Barletta - Italia

T.+39 0883 535781 F.+39 0883 532164

info@ermetika.it www.ermetika.com







# Plaster configuration



Plasterboard configuration



# **XREX**3AX®





#### Kit content

- · 3 hinges adjustable on 3 axes
- · Standard magnetic lock
- · Polyurethane foam gasket
- · Cover Plate for frame and door